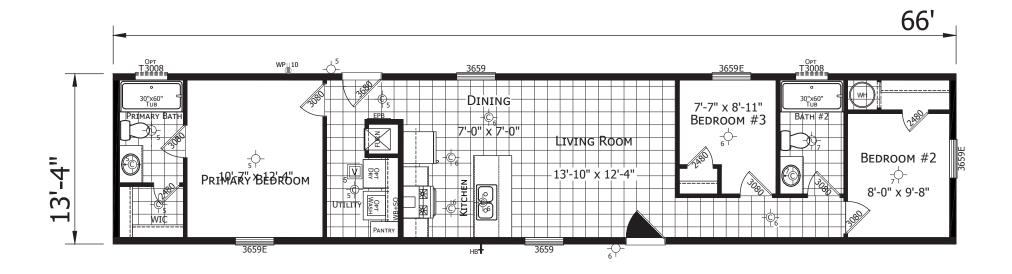

## **Alcorn**

Winchester Series

880 SQ. FT. (Approximate) 3 Bedroom, 2 Bath

Last Updated: 3-14-23