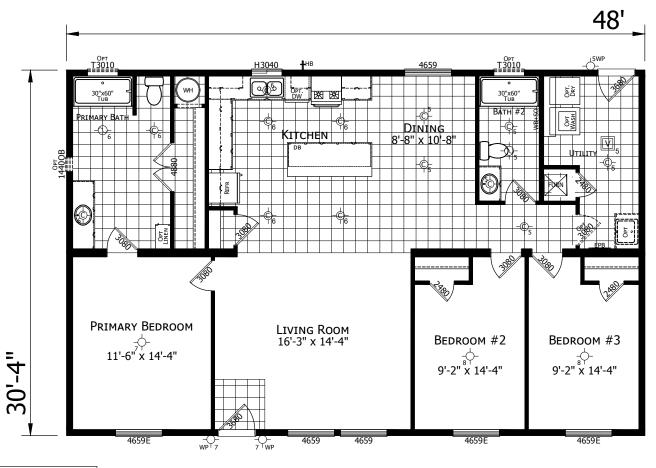

## **Arimo**

**Champion Noble Series** 

1,456 SQ. FT. (Approximate) 3 Bedroom, 2 Bath

Last Updated: 12-13-24