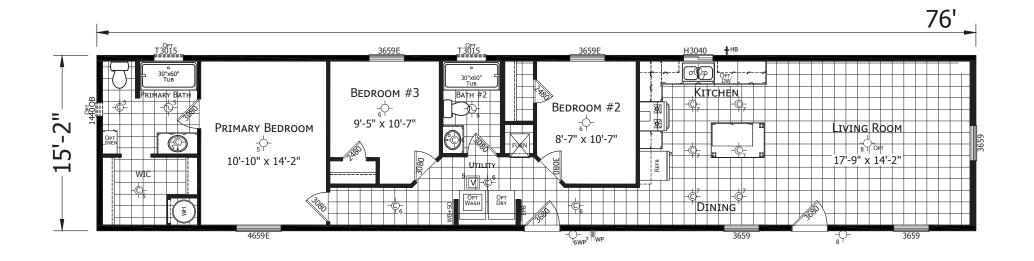

## **Barlet**

Winchester Series

1,152 SQ. FT. (Approximate) 3 Bedroom, 2 Bath

Last Updated: 3-14-23