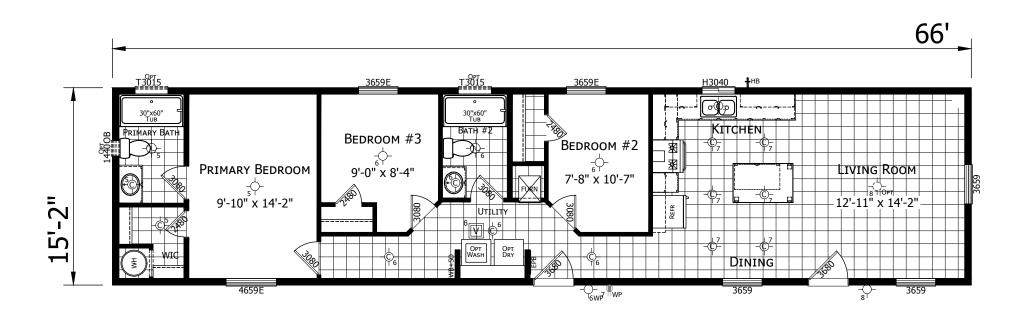

## **Belhaven**

Winchester Series 1,001 SQ. FT. (Approximate) 3 Bedroom, 2 Bath

Last Updated: 3-14-23

MANUFACTURED BY:

**CHAMPION HOMES CENTER** 1442 Sunnyside Rd. Weiser, ID 83672