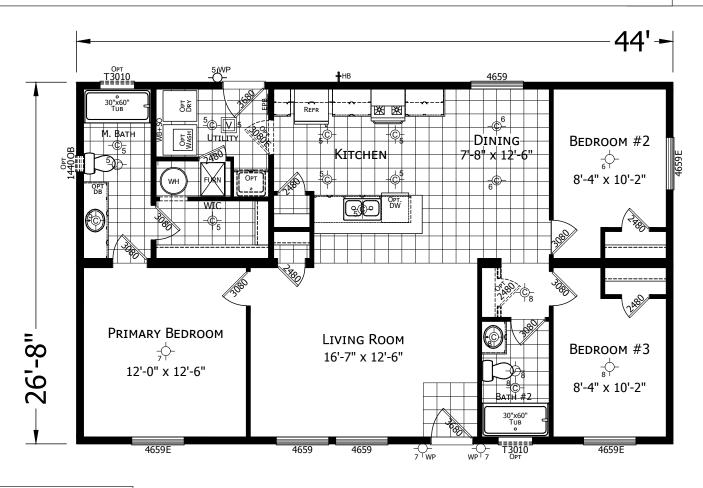

## Cayuse

**Champion Noble Series** 

1,173 SQ. FT. (Approximate) 3 Bedroom, 2 Bath

Last Updated: 8-19-24