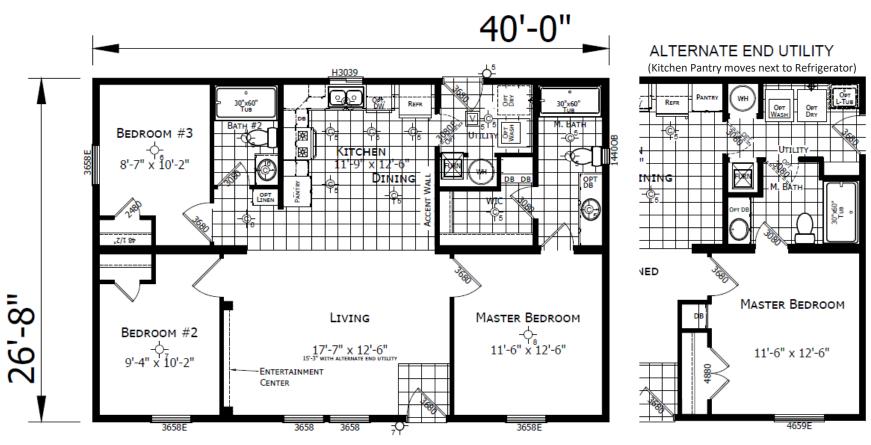

## Chalmer

**DreamWorks Series** 

1,067 SQ. FT. (Approximate) 3 Bedroom, 2 Bath

Last Updated: 1-24-23