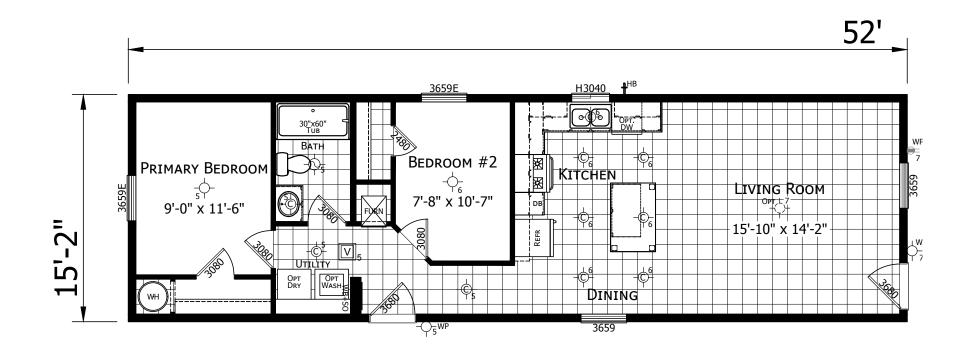

## Collinton

Winchester Series 788 SQ. FT. (Approximate) 2 Bedroom, 1 Bath

Last Updated: 9-25-23

MANUFACTURED BY:

HOMES

**CHAMPION HOMES CENTER** 1442 Sunnyside Rd. Weiser, ID 83672