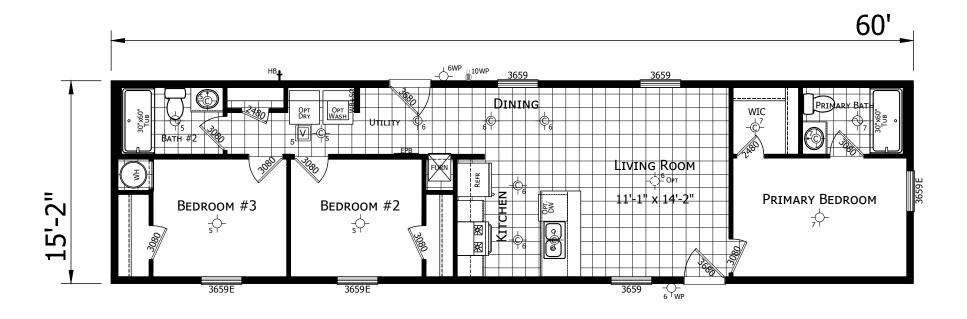

## Coolin

Winchester Series

910 SQ. FT. (Approximate) 3 Bedroom, 2 Bath

Last Updated: 3-15-24