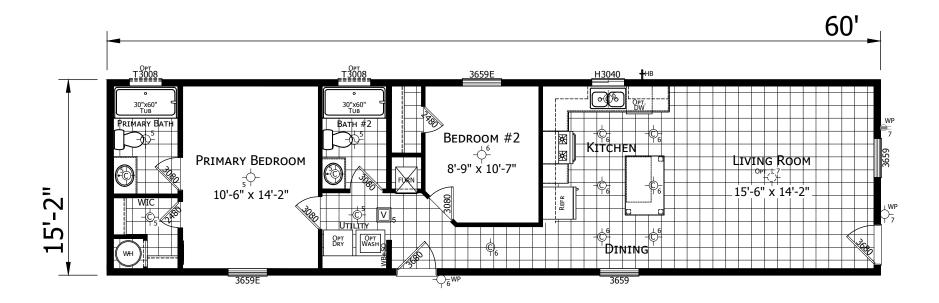

## Cotton

Winchester Series

910 SQ. FT. (Approximate) 2 Bedroom, 2 Bath

Last Updated: 9-25-23