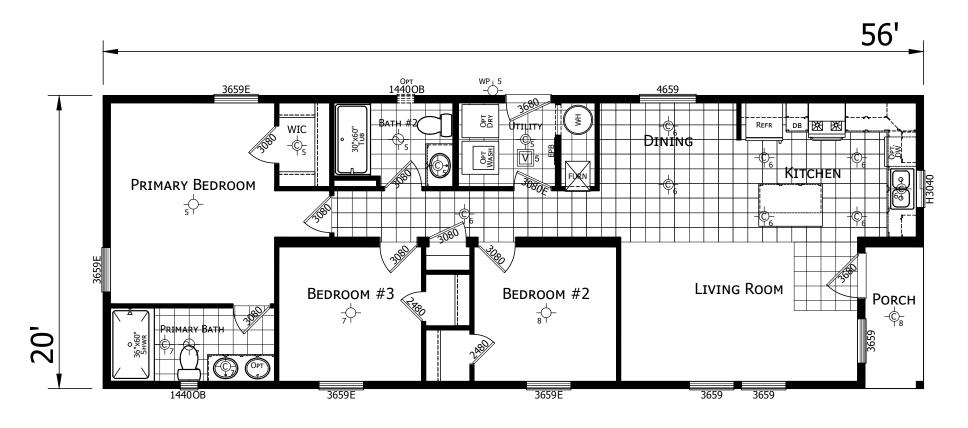

## **Dabney**

**DreamWorks Series** 

1,120 SQ. FT. (Approximate) 3 Bedroom, 2 Bath

Last Updated: 3-28-25