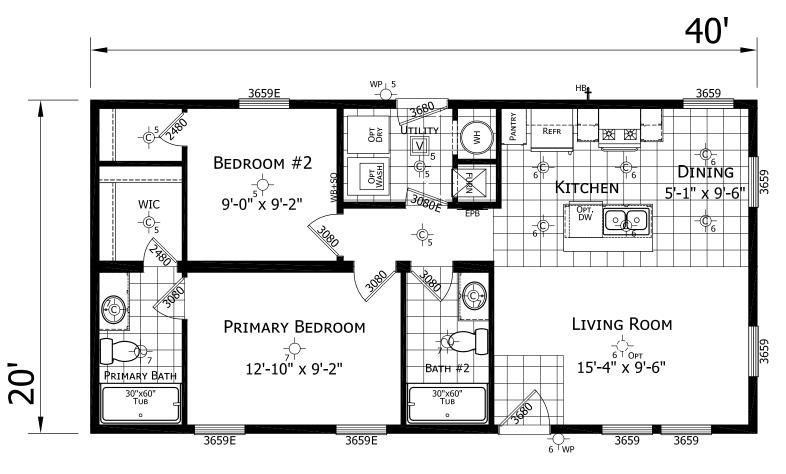

## Grasmere

**DreamWorks Series** 

800 SQ. FT. (Approximate) 2 Bedroom, 2 Bath

Last Updated: 12-6-23