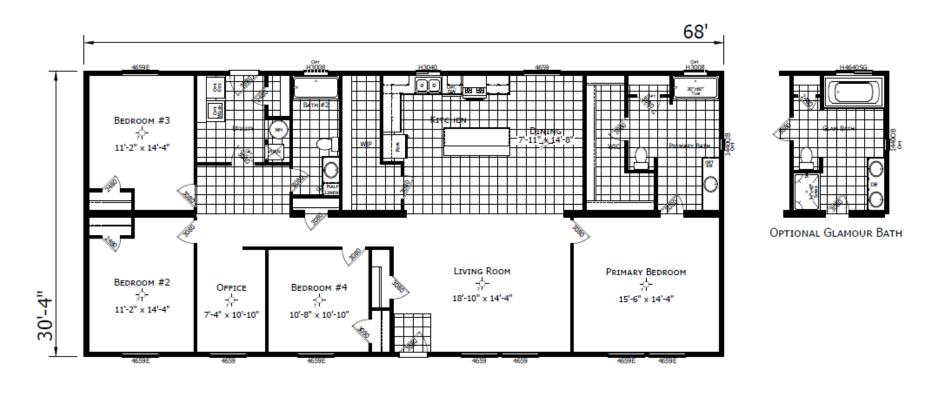

## Horton

**Champion Noble Series** 

2,063 SQ. FT. (Approximate) 3 Bedroom, 2 Bath

Last Updated: 10-30-23