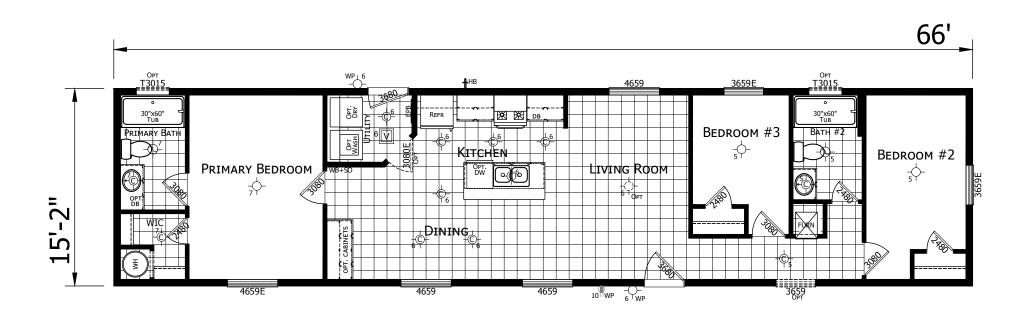

## Jospen

Winchester Series 1,001 SQ. FT. (Approximate) 3 Bedroom, 2 Bath

Last Updated: 9-25-23

MANUFACTURED BY: