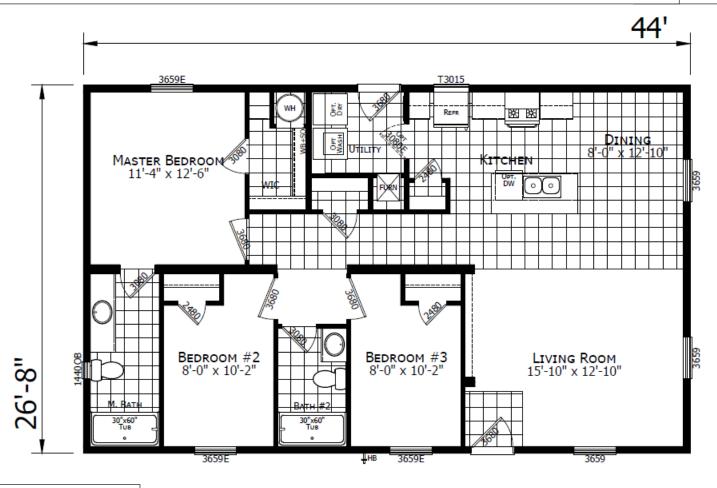

## Kersey

DreamWorks Series

1,173 SQ. FT. (Approximate) 3 Bedroom, 2 Bath

Last Updated: 1-24-23