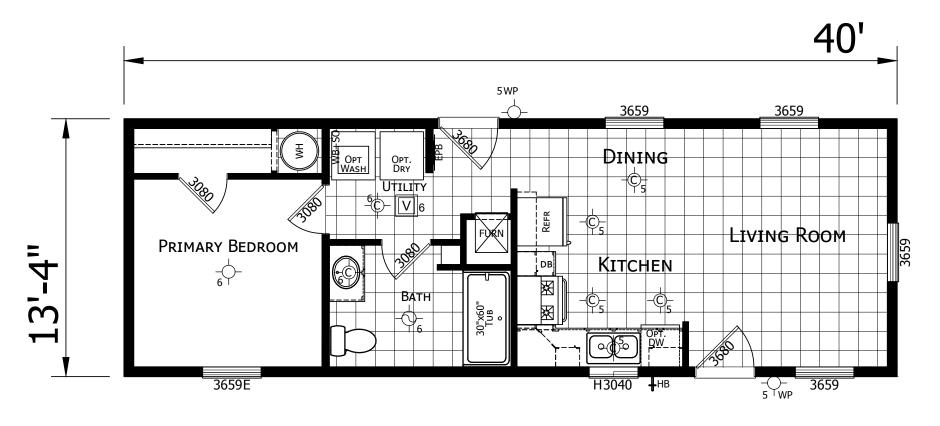

## Lena

Winchester Series

**533 SQ. FT.** (Approximate) 1 Bedroom, 1 Bath

Last Updated: 3-14-23