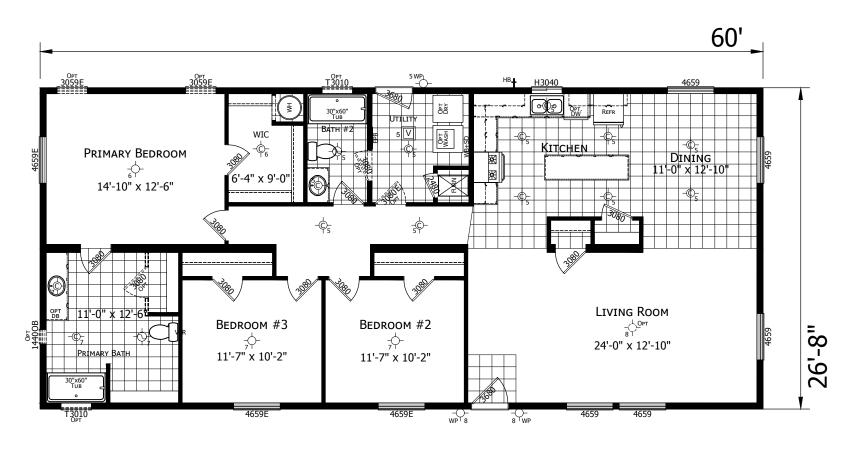

## Letha

**Champion Noble Series** 

1600 SQ. FT. (Approximate) 3 Bedroom, 2 Bath

Last Updated: 2-17-25