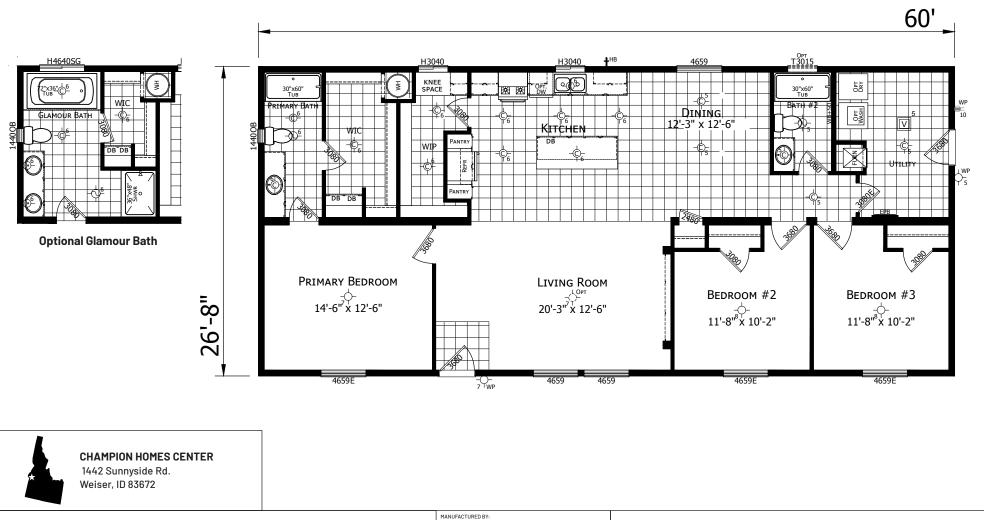

## DreamWorks Series

1,600 SQ. FT. (Approximate) 3 Bedroom, 2 Bath

Last Updated: 4-24-24

HOMES