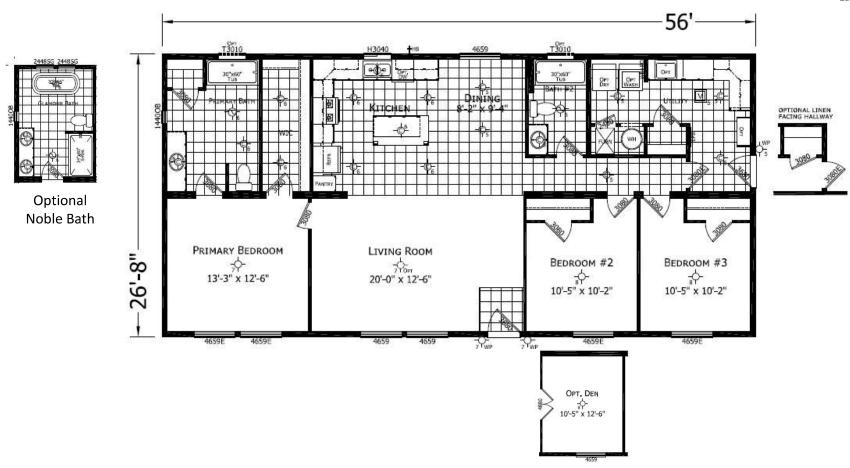

## Lynndale

**Champion Noble Series** 

1494 SQ. FT. (Approximate) 3 Bedroom, 2 Bath

Last Updated: 3-19-25