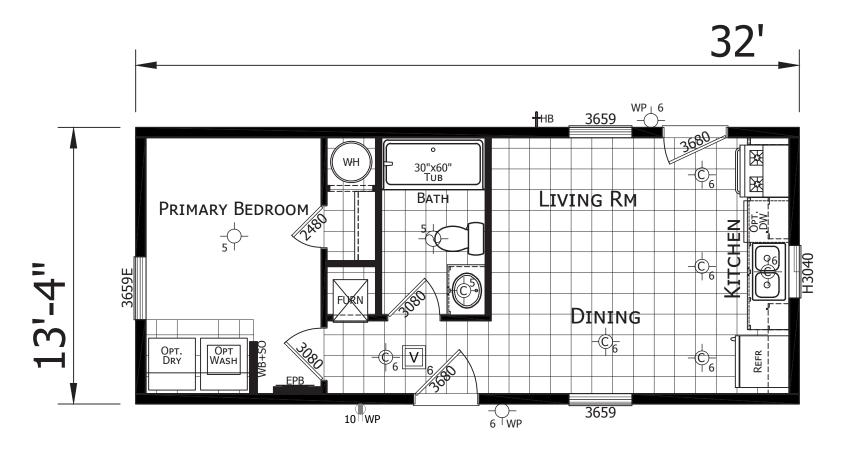

## Magee

Winchester Series

427 SQ. FT. (Approximate) 1 Bedroom, 1 Bath

Last Updated: 9-25-23