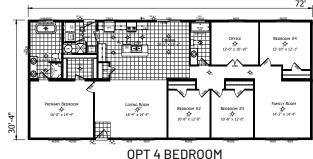

## **McCammon**

**Champion Noble Series** 

2,184 SQ. FT. (Approximate) 3 Bedroom, 2 Bath

Last Updated: 9-25-24