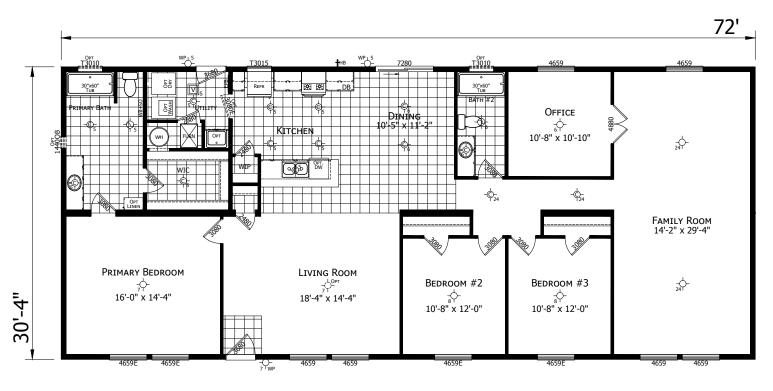

## **McCammon**

**Champion Noble Series** 

2,184 SQ. FT. (Approximate) 3 Bedroom, 2 Bath

Last Updated: 9-25-24