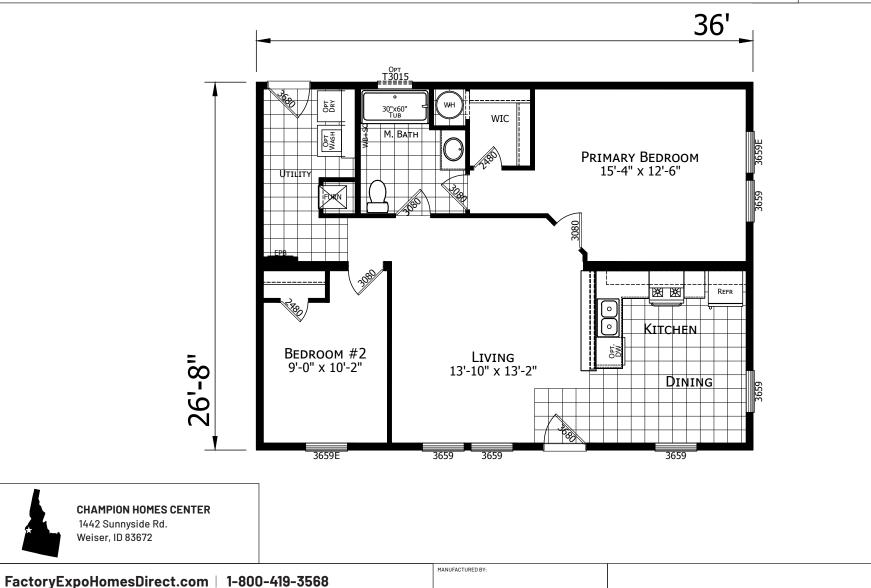

## **Champion Noble Series**

960 SQ. FT. (Approximate) 2 Bedroom, 1 Bath

Last Updated: 5-14-25

**CHAMPION**<sup>®</sup>

HOMES

**IMPORTANT:** Champion Homes reserves the right to modify, cancel or substitute products or features of this event at any time without prior notice or obligation. Pictures and other promotional materials are representative and may depict or contain floor plans, square footages, elevations, options, upgrades, extra design features, decorations, floor coverings, specialty light fixtures, custom paint and wall coverings, window treatments, landscaping, sound and alarm systems, furnishings, appliances, and other designer/decorator features and amenities that are not included as part of the home and/or may not be available at all locations. Home, pricing and community information is subject to change, and homes to prior sale, at any time without notice or obligation. ©2020 Champion Homes. All rights reserved.