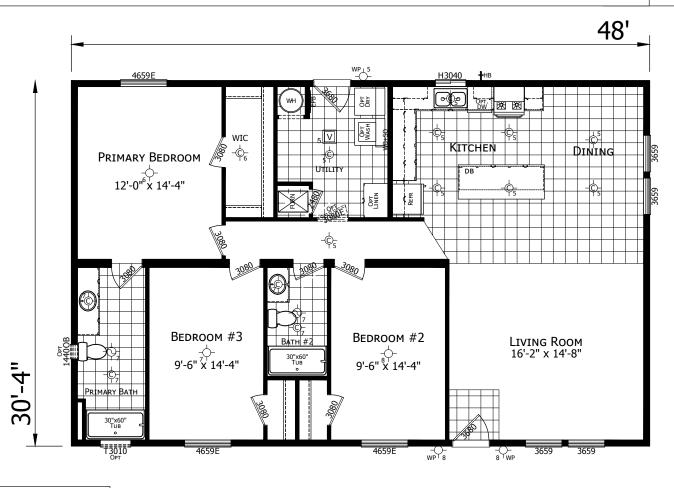

## **Newdale**

**Champion Noble Series** 

1,456 SQ. FT. (Approximate) 3 Bedroom, 2 Bath

Last Updated: 10-2-24