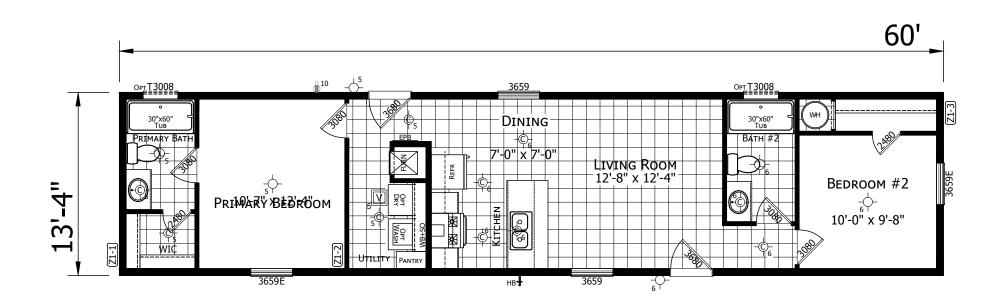

## **Newelton**

Winchester Series 800 SQ. FT. (Approximate) 2 Bedroom, 2 Bath

Last Updated: 3-14-23

MANUFACTURED BY:

**CHAMPION HOMES CENTER** 1442 Sunnyside Rd. Weiser, ID 83672