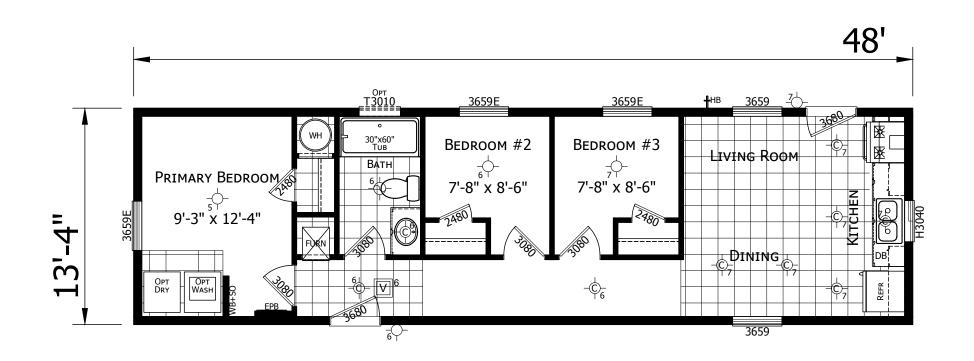

## Nordman

Winchester Series 640 SQ. FT. (Approximate) 3 Bedroom, 1 Bath

MANUFACTURED BY:

**CHAMPION HOMES CENTER** 1442 Sunnyside Rd. Weiser, ID 83672