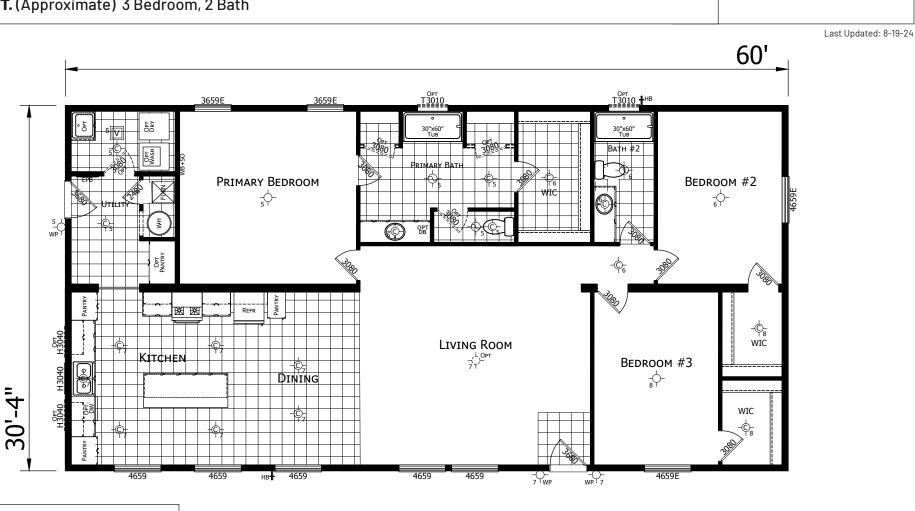

## **Champion Noble Series**

1,820 SQ. FT. (Approximate) 3 Bedroom, 2 Bath

MANUFACTURED BY

HOMES