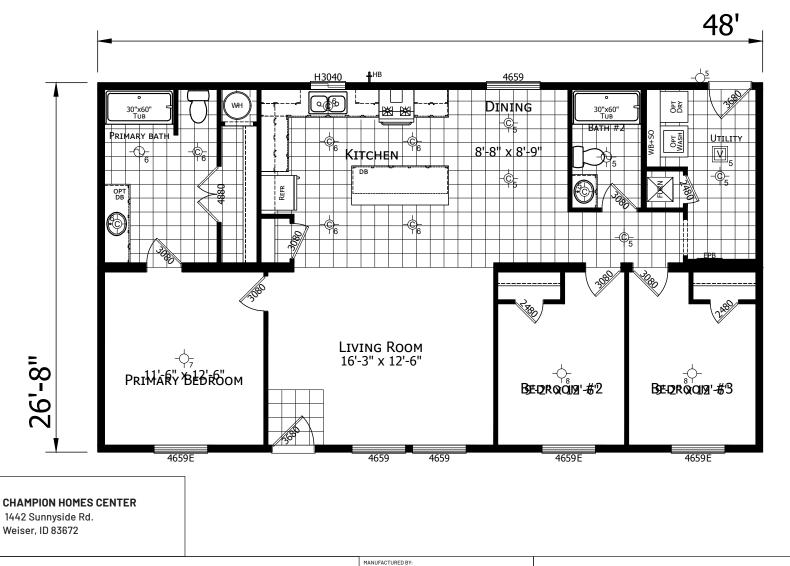

## **Champion Noble Series**

1,280 SQ. FT. (Approximate) 3 Bedroom, 2 Bath

Last Updated: 12-13-24

HOMES