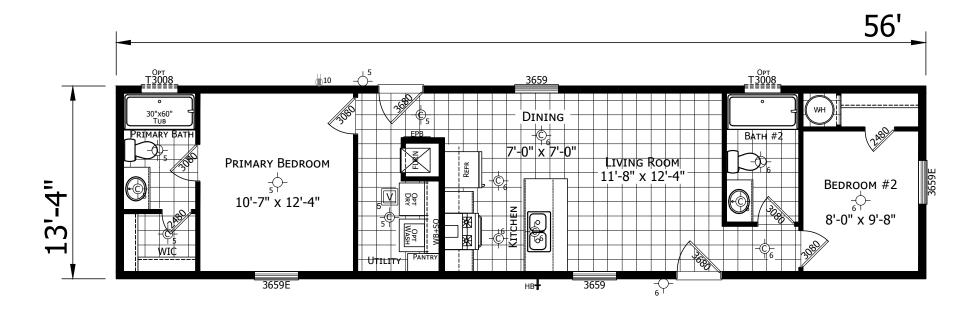

## **Parkdale**

Winchester Series

746 SQ. FT. (Approximate) 2 Bedroom, 2 Bath

Last Updated: 3-14-23