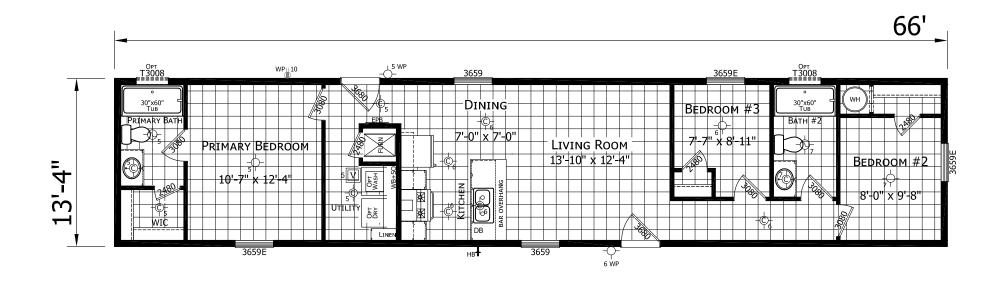

## **Pocatello**

## **Edge Series** 880 SQ. FT. (Approximate) 3 Bedroom, 2 Bath

Last Updated: 4-22-25

MANUFACTURED BY:

HOMES

CHAMPION HOMES CENTER 1442 Sunnyside Rd. Weiser, ID 83672