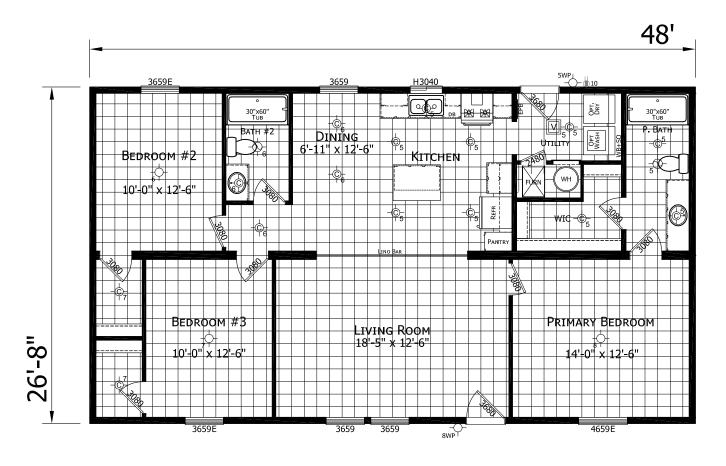

## Rickard

**Edge Series** 

1,280 SQ. FT. (Approximate) 3 Bedroom, 2 Bath

Last Updated: 4-11-25