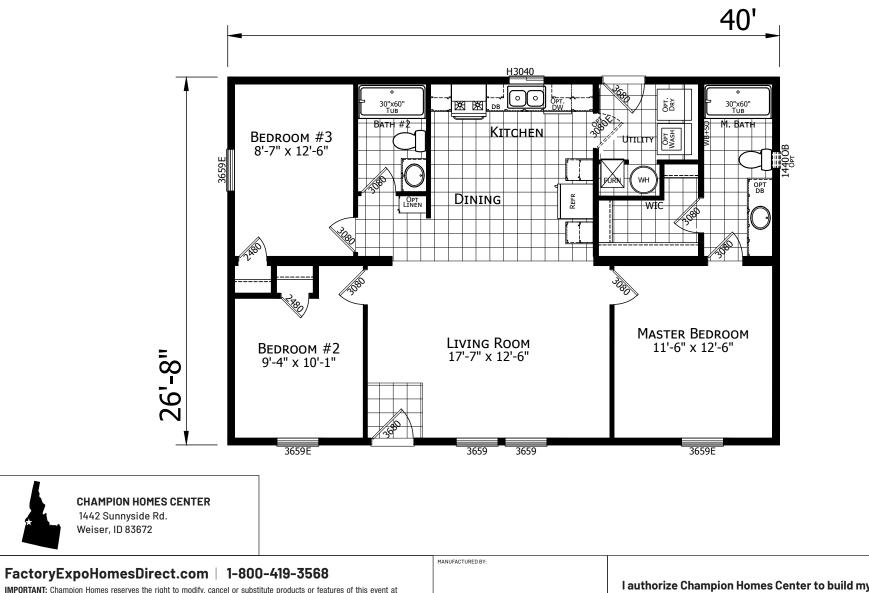

## **Champion Noble Series**

1,173 SQ. FT. (Approximate) 3 Bedroom, 2 Bath

Last Updated: 5-14-25

IMPORTANT: Champion Homes reserves the right to modify, cancel or substitute products or features of this event at any time without prior notice or obligation. Pictures and other promotional materials are representative and may depict or contain floor plans, square footages, elevations, options, upgrades, extra design features, decorations, floor coverings, specialty light fixtures, custom paint and wall coverings, window treatments, landscaping, sound and alarm systems, furnishings, appliances, and other designer/decorator features and amenities that are not included as part of the home and/or may not be available at all locations. Home, pricing and community information is subject to change, and homes to prior sale, at any time without notice or obligation. ©2020 Champion Homes. All rights reserved.