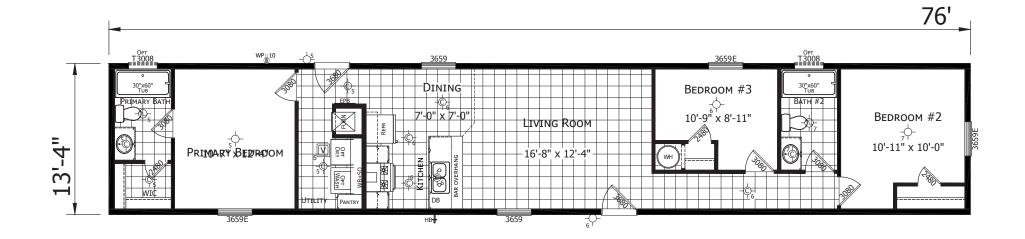

## Roxie

Winchester Series

1,013 SQ. FT. (Approximate) 3 Bedroom, 2 Bath

Last Updated: 3-14-23