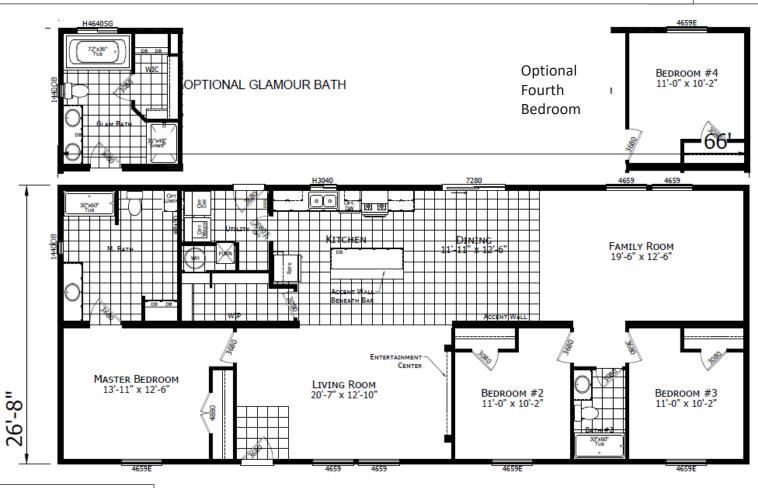

## **Sand Hollow**

**DreamWorks Series** 

1,760 SQ. FT. (Approximate) 3 Bedroom, 2 Bath

Last Updated: 1-24-23