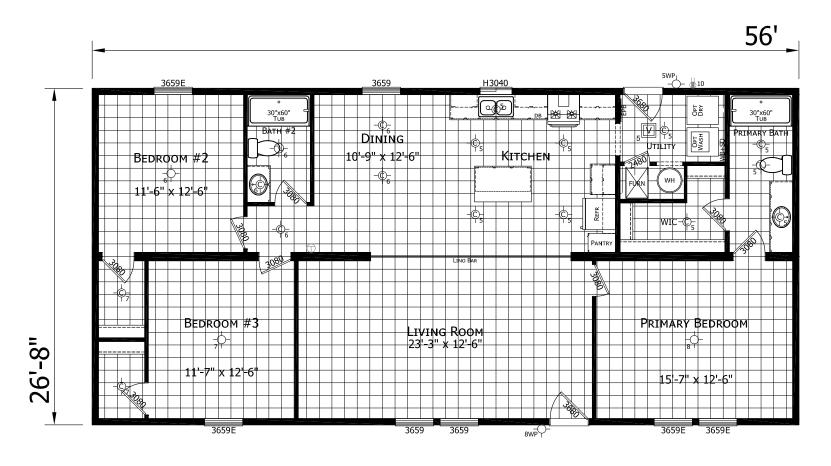

## **Sebree**

**Edge Series** 

1,493 SQ. FT. (Approximate) 3 Bedroom, 2 Bath

Last Updated: 4-11-25