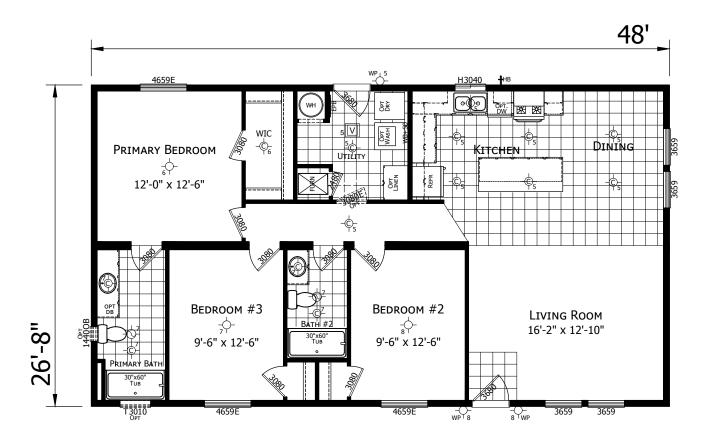

## **Shelley**

**Champion Noble Series** 

1,280 SQ. FT. (Approximate) 3 Bedroom, 2 Bath

Last Updated: 10-2-24