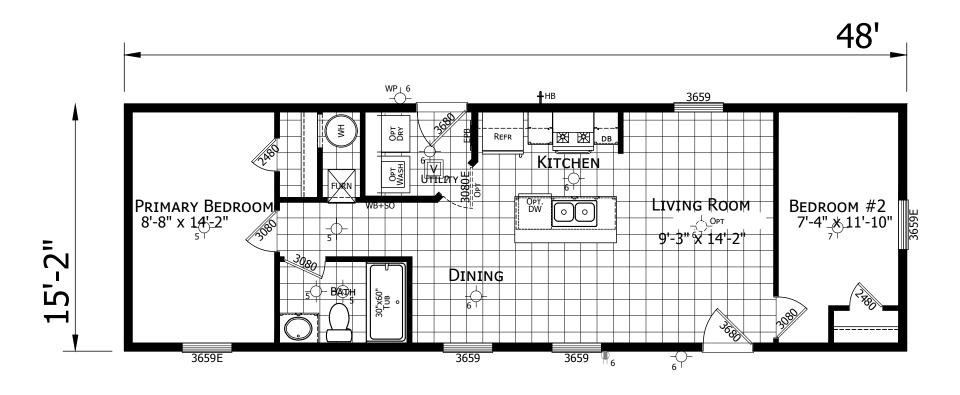

## **Sumrall**

Winchester Series

728 SQ. FT. (Approximate) 2 Bedroom, 1 Bath

Last Updated: 9-25-23