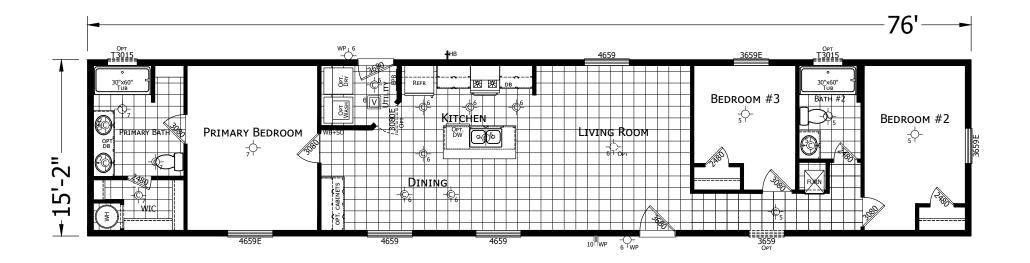

## **Topp**

Winchester Series

1,152 SQ. FT. (Approximate) 3 Bedroom, 2 Bath

Last Updated: 9-25-23