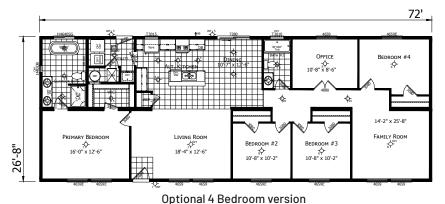

## **Treasureton**

**Champion Noble Series** 

1,920 SQ. FT. (Approximate) 3 Bedroom, 2 Bath

Last Updated: 8-26-24