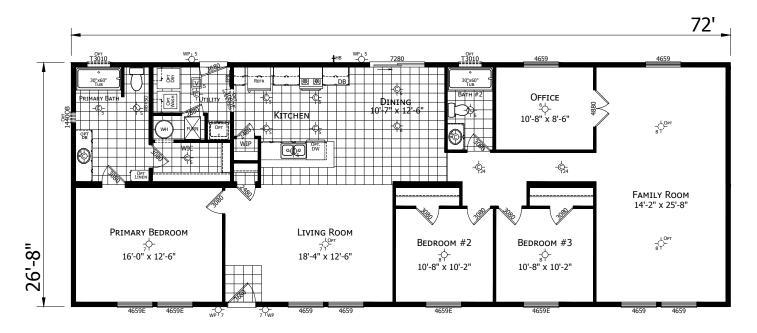

## **Treasureton**

**Champion Noble Series** 

1,920 SQ. FT. (Approximate) 3 Bedroom, 2 Bath

Last Updated: 8-26-24