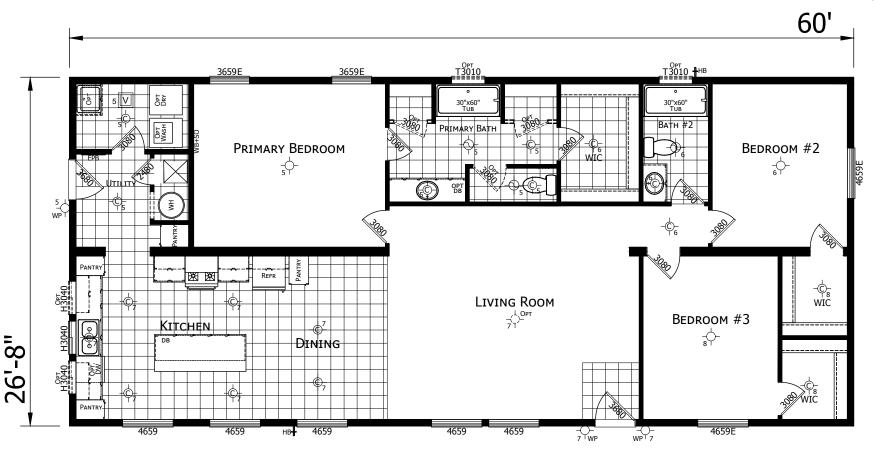

## **Tunupa**

**Champion Noble Series** 

1,600 SQ. FT. (Approximate) 3 Bedroom, 2 Bath

Last Updated: 8-19-24