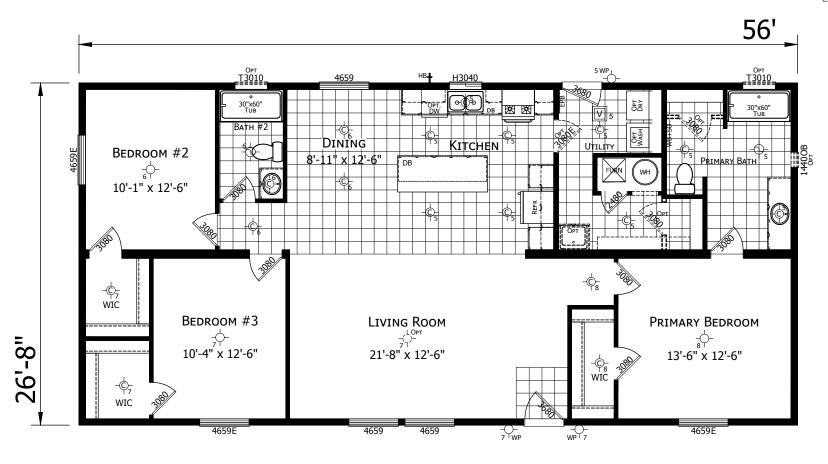

## **Tutuilla**

**Champion Noble Series** 

1,494 SQ. FT. (Approximate) 3 Bedroom, 2 Bath

Last Updated: 8-19-24