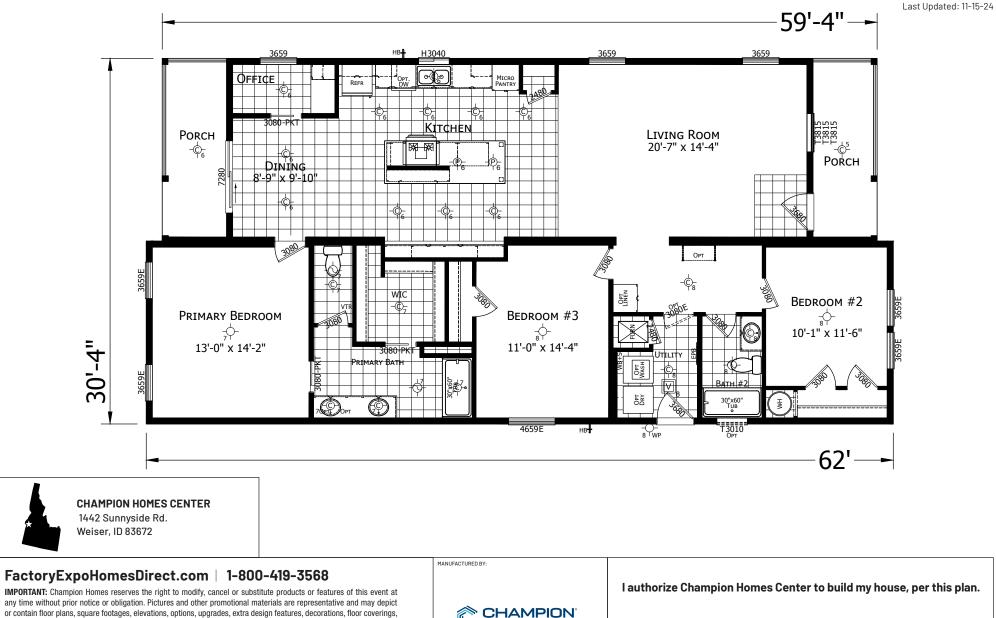

## **Champion Noble Series**

1678 SQ. FT. (Approximate) 3 Bedroom, 2 Bath

HOMES

any time without prior notice or obligation. Pictures and other promotional materials are representative and may depict or contain floor plans, square footages, elevations, options, upgrades, extra design features, decorations, floor coverings, specialty light fixtures, custom paint and wall coverings, window treatments, landscaping, sound and alarm systems, furnishings, appliances, and other designer/decorator features and amenities that are not included as part of the home and/or may not be available at all locations. Home, pricing and community information is subject to change, and homes to prior sale, at any time without notice or obligation. ©2020 Champion Homes. All rights reserved.