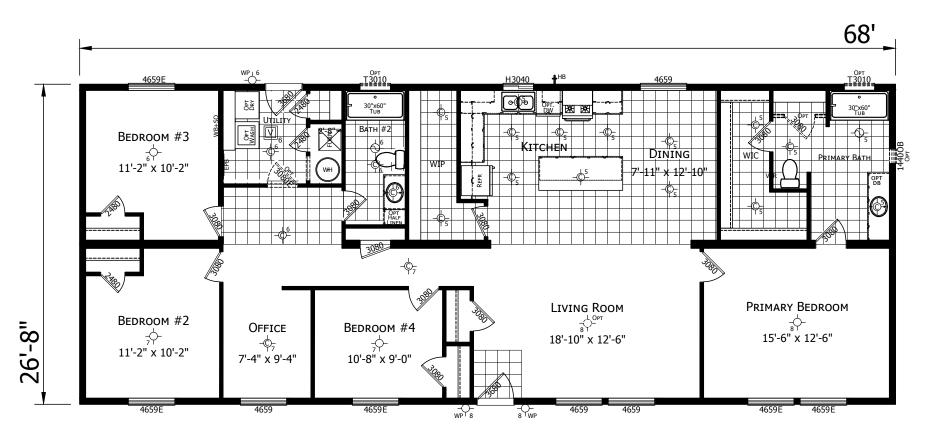

## **Wardboro**

**Champion Noble Series** 

1,814 SQ. FT. (Approximate) 4 Bedroom, 2 Bath

Last Updated: 8-19-24