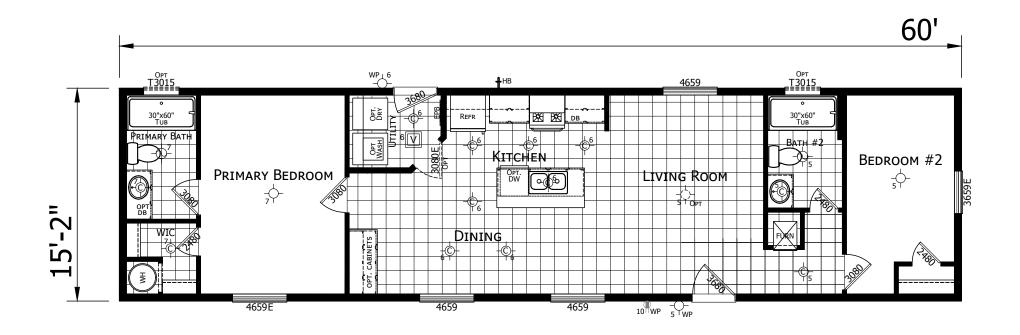

## Willis

Winchester Series

910 SQ. FT. (Approximate) 2 Bedroom, 2 Bath

Last Updated: 9-25-23