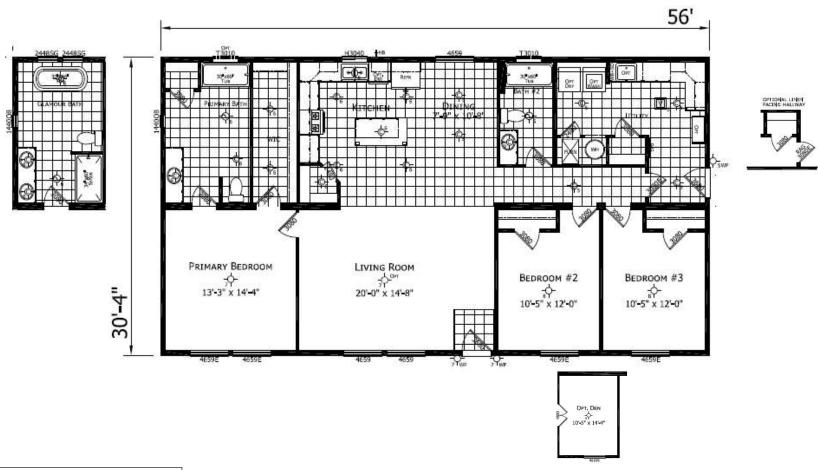

## **Winnabow**

**Champion Noble Series** 

1698 SQ. FT. (Approximate) 3 Bedroom, 2 Bath

Last Updated: 3-19-25