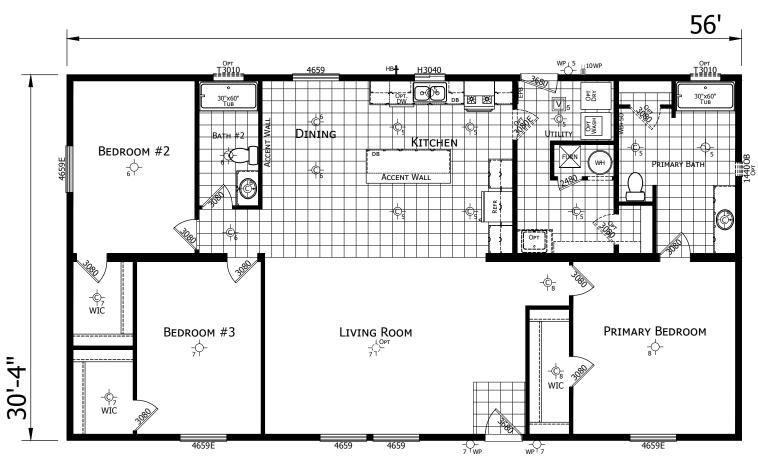

## **Wooleys**

**Champion Noble Series** 

1,698 SQ. FT. (Approximate) 3 Bedroom, 2 Bath

Last Updated: 12-13-24